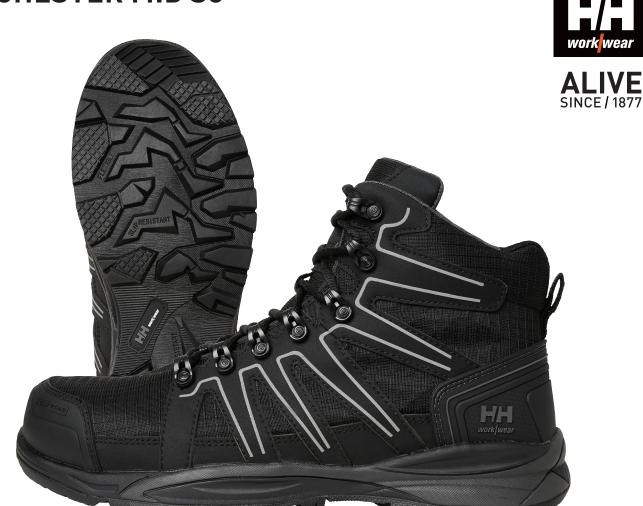

# **MANCHESTER MID S3**

78422

930 BLACK/GRAY

Manchester has no gimmicks, just great safety footwear that does what you demand it to. These protective, metal free safety shoes come with composite toe protection and a non-metallic nail penetration sole. They have a lightweight EVA midsole and a slip resistant rubber outsole.

#### **UPPER MATERIAL**

Ripstop Polyester upper with Microfiber overlays

## MIDSOLE/OUTSOLE

Lightweight and cushioning EVA midsole with Rubber Outsole. Slip Resistant Abrasion Resistant Fuel and oil resistant Non-marking

## **FEATURES / BENEFITS**

Molded TPU toe bumper
Molded TPU heel overlay
Non-Metallic hardware
Reflective details
Moisture wicking and breathable air mesh lining
Composite safety toe
Metal free nail penetration protection