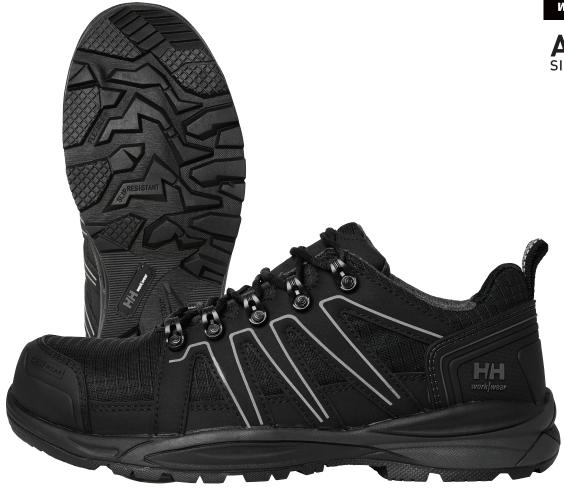

# **MANCHESTER LOW S3**

78421

930 BLACK/GRAY

Manchester has no gimmicks, just great safety footwear that does what you demand it to. These protective, metal free safety shoes come with composite toe protection and a non-metallic nail penetration sole. They have a lightweight EVA midsole and a slip resistant rubber outsole.

#### **UPPER MATERIAL**

Ripstop Polyester upper with Microfiber overlays

#### FOOTBED

Open Cell PU Footbed - lightweight, breathable and provides long lasting cushioning and moisture management

## MIDSOLE/OUTSOLE

Lightweight and cushioning EVA midsole with Rubber Outsole. Slip Resistant Abrasion Resistant Fuel and oil resistant Non-marking

## **FEATURES / BENEFITS**

Molded TPU toe bumper
Molded TPU heel overlay
Non-Metallic hardware
Reflective details
Moisture wicking and breathable air mesh lining
Composite safety toe
Metal free nail penetration protection