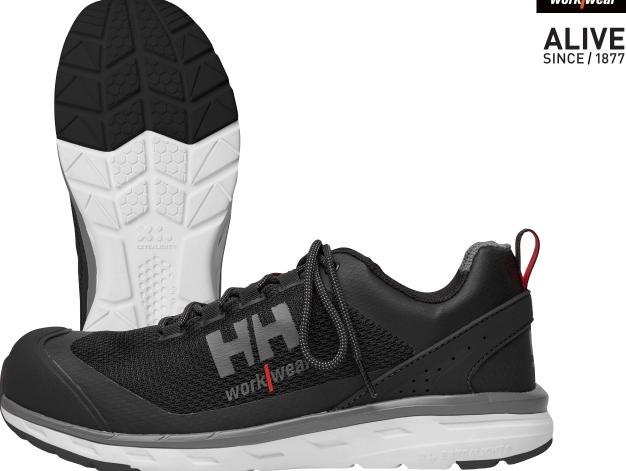

# CHELSEA EVOLUTION BRZ LOW S1P

931 BLACK / GRAY

The Chelsea Evolution BRZ is lightweight and breathable for all day comfort and protection.

## FEATURES / BENEFITS

Molded TPU toe bumper Molded heel overlay Moisture wicking and breathable air mesh lining Aluminum safety toe Metal free nail penetration protection

**COLORS** 931 BLACK / GRAY

**SIZES** 35-48

### UPPER MATERIAL

Breathable, Abrasion Resistant Polyester Mesh upper with TPU welded overlays

#### FOOTBED

Ortholite® Footbed - lightweight, breathable and provides long lasting cushioning and moisture management

### MIDSOLE/OUTSOLE

XL EXTRALIGHT® Outsole with HellyGrip Rubber pods is lightweight and durable while offering outstanding cushioning. Slip Resistant Abrasion Resistant Fuel and oil resistant Non-marking