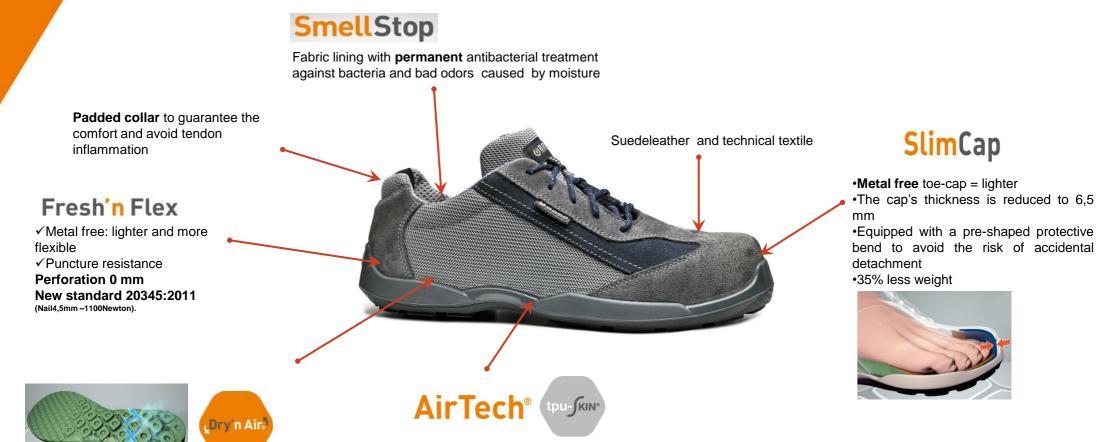

## A VERY LIGHT SHOE WITH HIGH CUSHIONING EFFECT AND EXTRA FLEXIBILITY SOCCER B0603 S1P SRC

**100% METAL FREE** 

## Anatomic removable footbed with **air circulation** Footbed combined with Dry'n Air which is provided with a system of ducts and holes.

Results: High breathability which keeps the foot dry and rested.

## ANTI -FATIGUE SOLE WITH CUSHIONING EFFECT

An exclusive technology, which allows to reduce the outsole's thickness (the hardest and heaviest part) into a thin layer of some tenths of millimeter, called TPU Skin. By increasing the midsole's thickness (the lightest and softest layer) through the airtech technology, we obtain one of the most flexible and anti fatigue sole (**higher cushioning effect**).

**More flexibility** and less pressure on the metatarsal, which allows to walk like on a soft carpet.

Brand and logos are registered and a property of Base Protection Srl.